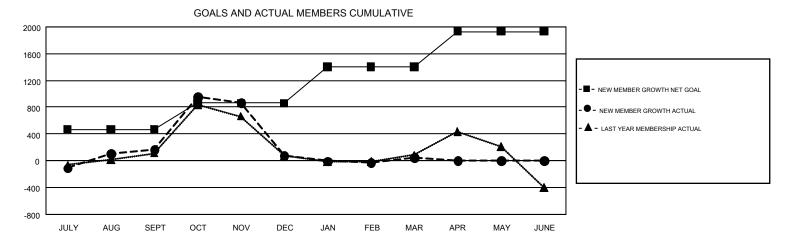

## REPORT DOES NOT INCLUDE CLUBS IN UNDISTRICTED AREAS.

|                       |               |           |               |                       |                                                                | THOUGHT GEODE IN ON                                          |                                                    |  |
|-----------------------|---------------|-----------|---------------|-----------------------|----------------------------------------------------------------|--------------------------------------------------------------|----------------------------------------------------|--|
| Clubs                 |               |           |               | Members               |                                                                |                                                              |                                                    |  |
| RESULTS FOR 2016-2017 |               |           |               | RESULTS FOR 2016-2017 |                                                                |                                                              |                                                    |  |
| QUARTER               | NEW CLUB GOAL | NEW CLUBS | DROPPED CLUBS | QUARTER               | NEW MEMBER GROWTH<br>NET GOAL (not reinstated<br>or transfers) | NEW MEMBER<br>GROWTH ACTUAL (not<br>reinstated or transfers) | DROPPED<br>MEMBERS ACTUAL<br>(including transfers) |  |
| JULY/AUG/SEPT         | 12            | 16        | 8             | JULY/AUG/SEPT         | 471                                                            | 1,654                                                        | 1,488                                              |  |
| OCT/NOV/DEC           | 14            | 13        | 14            | OCT/NOV/DEC           | 390                                                            | 1,832                                                        | 1,923                                              |  |
| JAN/FEB/MAR           | 17            | 14        | 6             | JAN/FEB/MAR           | 542                                                            | 1,232                                                        | 1,261                                              |  |
| APR/MAY/JUNE          | 17            | 0         | 0             | APR/MAY/JUNE          | 530                                                            | 0                                                            | 0                                                  |  |