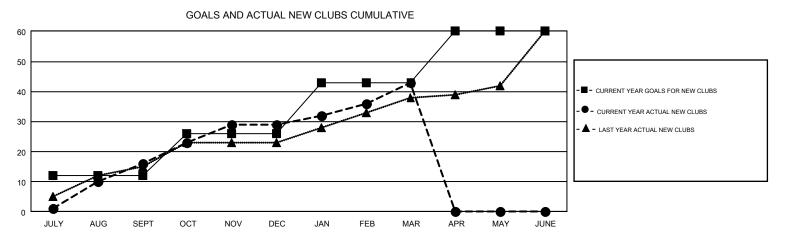

## REPORT DOES NOT INCLUDE CLUBS IN UNDISTRICTED AREAS.

|                       |               |           |               |                       |                                                                | THOUGHT GEODE IN ON                                          |                                                    |  |
|-----------------------|---------------|-----------|---------------|-----------------------|----------------------------------------------------------------|--------------------------------------------------------------|----------------------------------------------------|--|
| Clubs                 |               |           |               | Members               |                                                                |                                                              |                                                    |  |
| RESULTS FOR 2016-2017 |               |           |               | RESULTS FOR 2016-2017 |                                                                |                                                              |                                                    |  |
| QUARTER               | NEW CLUB GOAL | NEW CLUBS | DROPPED CLUBS | QUARTER               | NEW MEMBER GROWTH<br>NET GOAL (not reinstated<br>or transfers) | NEW MEMBER<br>GROWTH ACTUAL (not<br>reinstated or transfers) | DROPPED<br>MEMBERS ACTUAL<br>(including transfers) |  |
| JULY/AUG/SEPT         | 12            | 16        | 8             | JULY/AUG/SEPT         | 471                                                            | 1,654                                                        | 1,488                                              |  |
| OCT/NOV/DEC           | 14            | 13        | 14            | OCT/NOV/DEC           | 390                                                            | 1,832                                                        | 1,923                                              |  |
| JAN/FEB/MAR           | 17            | 14        | 6             | JAN/FEB/MAR           | 542                                                            | 1,232                                                        | 1,261                                              |  |
| APR/MAY/JUNE          | 17            | 0         | 0             | APR/MAY/JUNE          | 530                                                            | 0                                                            | 0                                                  |  |